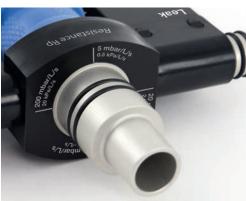

### **Adjustable Resistance**

Different airway resistances can be simulated simply by turning the connector.