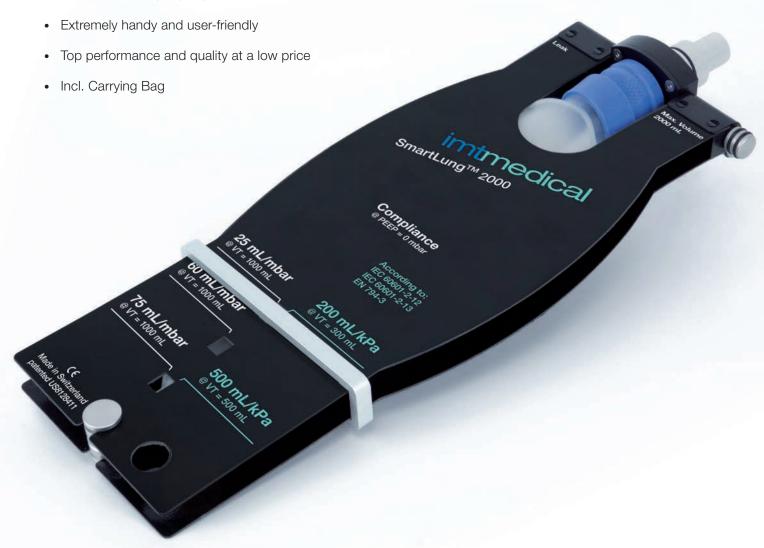

SmartLung 2000 2L – the cleverest and most reliable way to check function and precision of ventilators and anaesthesia machines

Offers settings according to standards IEC 60601-2-12, IEC 60601-2-13, EN 794-3

- Simulates adult lungs
- The only test lung on the market which covers all the necessary checkpoints
  - Compliance, Resistance and leakage widely adjustable
  - Compliance: 200, 500 mL/kPa
  - Compliance: 25, 50, 75 mL/mbar
  - Resistance 5, 20, 50, 200 mbar/L/s

# Features SmartLung 2000