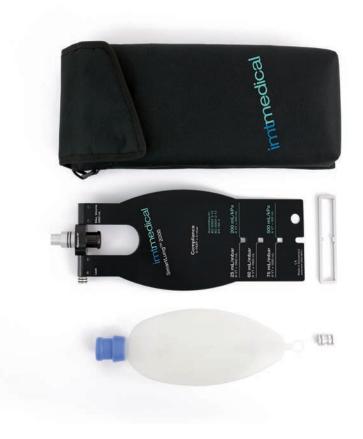

on of ventilators and anaesthesia machines

Offers settings according to standards IEC 60601-2-12, IEC 60601-2-13, EN 794-3

- Simulates adult lungs
- The only test lung on the market which covers all the necessary checkpoints
  - Compliance, Resistance and leakage widely adjustable
  - Compliance: 200, 500 mL/kPa
  - Compliance: 25, 50, 75 mL/mbar
  - Resistance 5, 20, 50, 200 mbar/L/s



# Features SmartLung 2000

## **Easy to Handle**

Practical transport bag.

## Adjustable Leakage

Leakage can be adjusted by turning the side screw. No adapter required.

### **Adjustable Resistance**

Different airway resistances can be simulated simply by turning the connector.

### **Adjustable Compliance**

The slider enables different degrees of lung compliance to be simulated without an adapter.