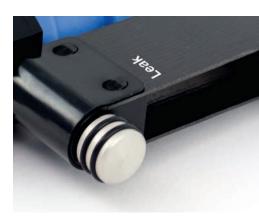

## Adjustable Leakage

Leakage can be adjusted by turning the side screw. No adapter required.