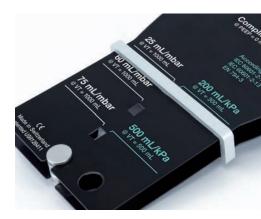

- Simulates adult lungs
- The only test lung on the market which covers all the necessary checkpoints
  - Compliance, Resistance and leakage widely adjustable
  - Compliance: 200, 500 mL/kPa
  - Compliance: 25, 50, 75 mL/mbar
  - Resistance 5, 20, 50, 200 mbar/L/s

### **Adjustable Compliance**

The slider enables different degrees of lung compliance to be simulated without an adapter.